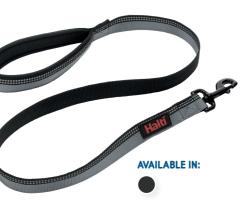

#### Halti<sup>®</sup> Active Lead

AVAILABLE IN:

The perfect running and hiking dog lead with bungee shock absorber and versatile design so it can be used in hand or worn around waist. The soft neoprene padded handle/waist belt provides all day comfort.