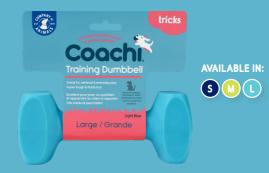

#### Fetch & Reward

Training Dumbbell

great for all types of retrieval training, including gun