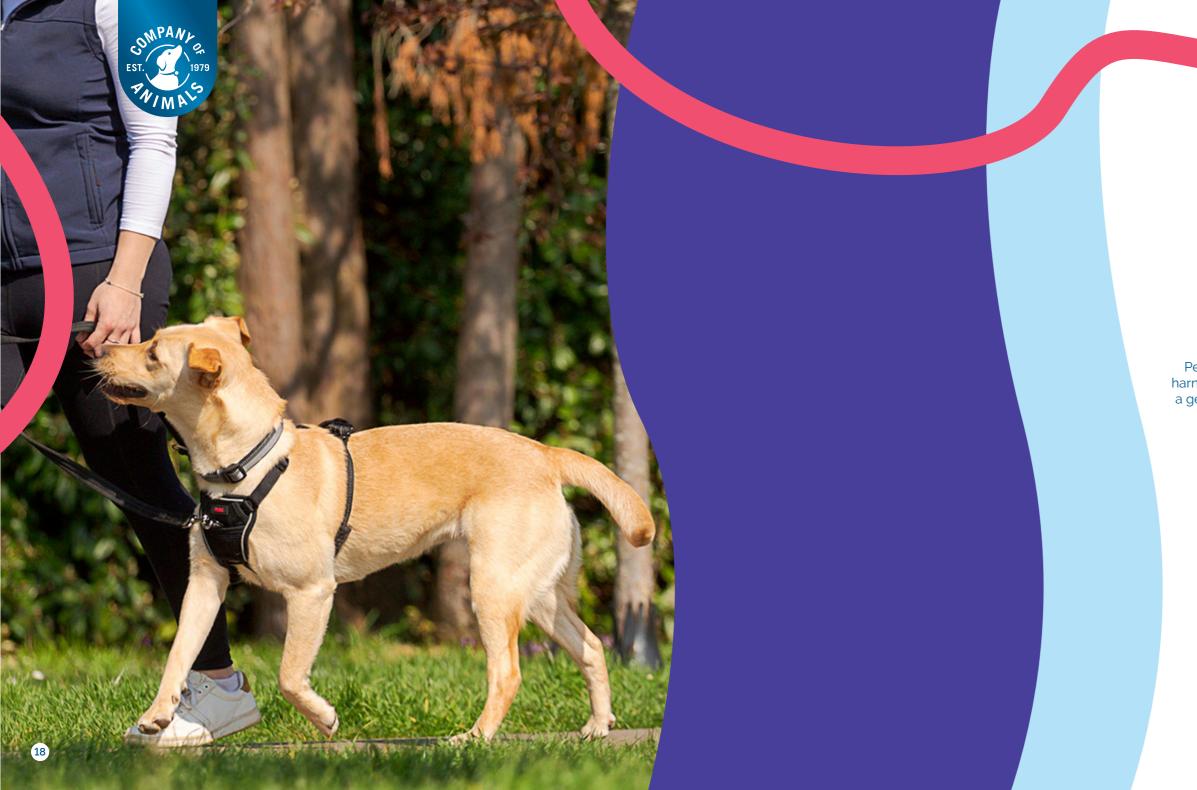

## Walk happy with Halti

#### Leaders in no pull solutions

Inventors of the world's first headcollar for dogs, Dr Roger Mugford and the team at Halti have been solving pulling problems since 1979.

Designed to be a totally humane alternative to traditional no pull methods, our range of Halti Training headcollars, harnesses and leads are the perfect way to gently re-train your dog and bring the enjoyment back to your dog walk.