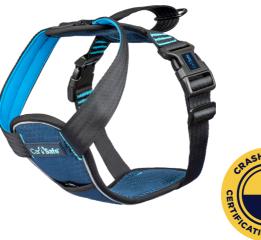

## Everyone Contected

Global research shows that 1 in 3 dog owners do not secure their dog when travelling (even in places where it's required by law) putting themselves and their dog at risk of danger.\* Combined with a worldwide trend of increased road safety legislations, dog car harnesses are a growth opportunity in pet retail.

Our CarSafe range of dog car harnesses provides peace of mind for responsible dog owners. The Carsafe range offers two safety focused options: a secure dog restraint harness and a crash test certified harness.

Versatile use from car to walk

Direct seatbelt attachment

Keeps dogs safe and secure in car

Lightweight and breathable

#### **Crash Tested Harness**

Certified up to 32kg / 70lbs, this crash tested dog harness ensures the top level of safety for dogs. Lightweight and padded for comfort, the harness directly attaches to any car seat belt system and transitions to a walking harness upon arrival. Front and back lead connection points provide extra control if needed.