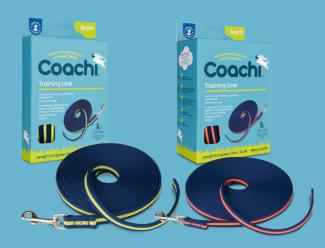

#### Training Line 5m & 10m

The Coachi Training Line is great for safe training outdoors. It allows owners to give their dogs more freedom whilst keeping control in new situations. Perfect for puppies, newly acquired or nervous dogs.

- 5m line: best suited to smaller puppies and dogs
- 10m line: best suited to larger puppies and dogs.