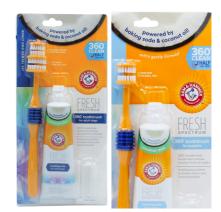

For the ultimate teeth clean

**Dental Kit** Contains everything you need to get started

Great kit for all your dogs dental needs

**Dental Spray** Spray on to teeth & gums Clings to teeth for longer lasting freshness