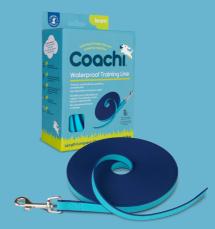

#### Waterproof Training Line

The Coachi Training Line is great for safe training outdoors. It allows owners to give their dogs more freedom whilst keeping control in new situations. Perfect for puppies, newly acquired or nervous dogs.