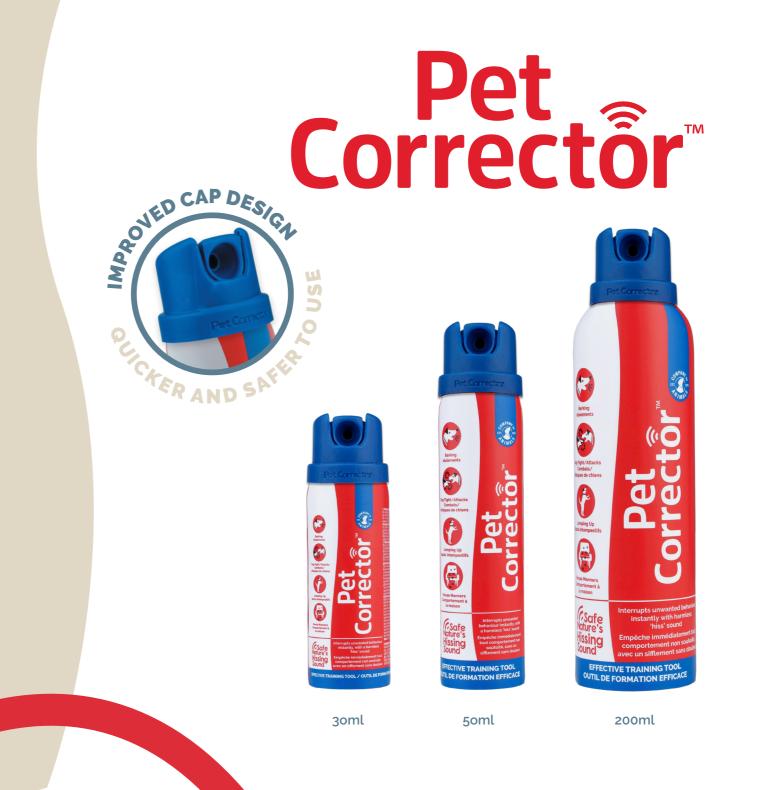

### Pet Corrector<sup>™</sup>

#### The Original Sound-Based Training Aid. Humane, easy-to-use and highly effective.

Pet Corrector works by interrupting unwanted behaviour (such as barking) with a hiss sound that replicates the natural warning hiss sound made by snakes or cats. The sound simply distracts their unwanted behaviour, and dogs should be immediately rewarded with a treat or praise, so there is a positive association with stopping the unwanted behaviour and receiving a reward.

X

Pet Corrector helps owners tackle unwanted behaviour

Excessive Barking

Dog Fight/Attacks

Jumping Up

House Manners

Acture's Nature's Hissing Sound

Training