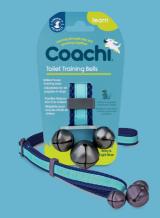

og Training Whistle is the perfect all round whistle anyone can use. It's suitable for all types of retrieval and obedience, gun dog and puppy training too! There is also a reflective and adjustable lanyard.



#### Professional Whistle

This lightweight professional dog whistle allows owners to adjust the pitch to suit each dog's sensitivity or change the tone for different dogs There is also a reflective and adjustable lanyard The Coachi Toilet Training Bells help make toilet raining easy by helping owners to train their dogs to communicate when they need to go outside. Perfect for all puppies and dogs.



#### Two-Tone Whistle

achi Two-Tone Whistle is the perfect allwhistle anyone can use, ensuring dogs ays receive clear signals and commands. also a reflective and adjustable lanyard.



#### Toilet Training Bells



#### Training Line 5m & 10m

The Coachi Training Line is great for safe training outdoors. It allows owners to give their dogs more freedom whilst keeping control in new situations. Perfect for puppies, newly acquired or nervous dogs.

- 5m line: best suited to smaller puppies and dogs
- 10m line: best suited to larger puppies and dogs.



#### Waterproof Training Line

The Coachi Training Line is great for safe training outdoors. It allows owners to give their dogs more freedom whilst keeping control in new situations. Perfect for puppies, newly acquired or nervous dogs.



#### Puppy Training Line

A great solution to help teach puppies or newly acquired dogs how to behave at home, it helps stop unwanted behaviour and it is a really useful tool to help sim