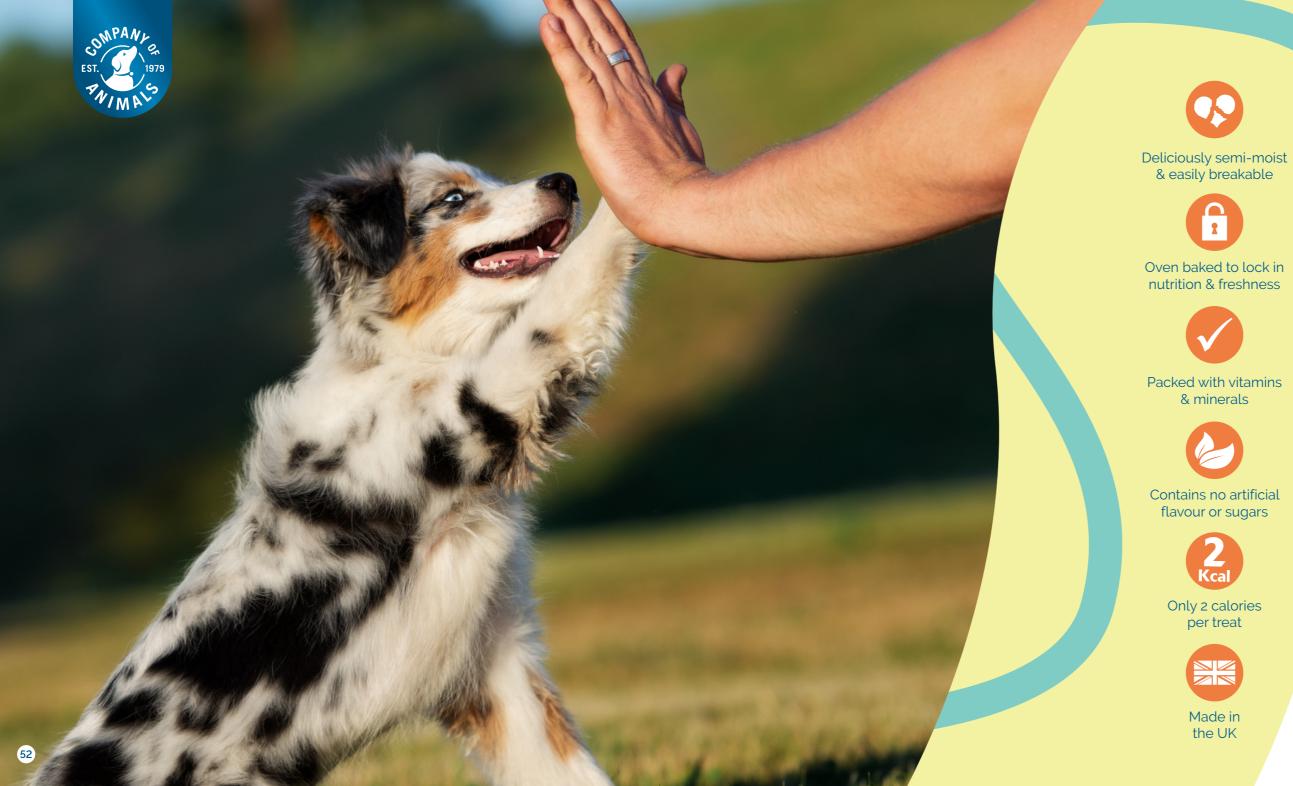

## Coachies

#### What makes a great reward?

Well, we think it's one that a dog really likes to eat (duh!), that's also really good for them, and that an owner is really happy to give them... So that's what we made.

And believe us, our dogs really, really like to eat them!

## A recipe for SUCCESS

Each Coachies® reward is only 2 calories, which makes it an ideal and effective treat to reward dogs with repeatedly during training. They're also oven-baked to lock in all those lovely nutrients and have no artificial colours, flavours or added sugars – because who wants those?

nutrition & freshness

& minerals

flavour or sugars

Only 2 calories