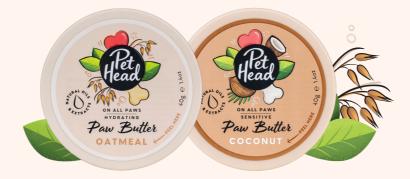

#### **ON ALL PAWS**

PAW RANGE

#### A highly hydrating range to soothe and relieve the driest of paws.

**Paw butter 40g** Keep pooches buttered up! Our super nourishing paw butter is perfect for keeping cracked skin at bay! Gently massage into paws and noses whenever pooches need some extra care.

**Birthday Sparkle Shampoo 300ml** Spoil your pet and keep them fresh all day! Our Birthday Sparkle Shampoo is great to clean and nourish all skin types. Enriched with marshmallow extract and peach kernel oil that help hydrate and provide a shiny coat whilst sucrose (table sugar) retains moisture and gives that extra nourishing effect.

OATMEAL & COCONUT with OATMEAL EXTRACT and COCONUT OIL

**Birthday Sparkle Spray 300ml** A spray on their big day & they'll be fresh and on their way! This fabulous spray is great to clean and soothe all skin types leaving their fur silky, fresh and ready to paw-ty.