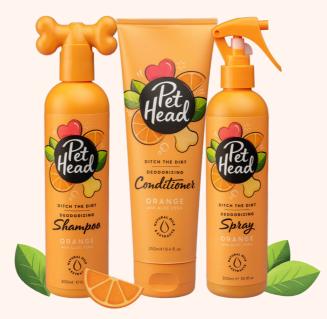

#### DITCH THE DIRT

**DEODORISING RANGE** 

A deodorising range suitable for all dogs and everyday use.

**Deodorising Shampoo 300ml** From rolling outdoors to snuggling indoors! Our powerful yet gentle shampoo uses charcoal powder to neutralize odours, leaving pooches smelling fresh, clean and ready for cuddles!

**Deodorising Conditioner 250ml** Enriched with charcoal and orange peel oil, this deodorising conditioner removes any remaining odour and softens any coat.

**Deodorising Spray 300ml** Roll, play, spray, repeat! Neutralize odors and get pooches smelling fresh on the go with this charcoal infused deodorising spray.