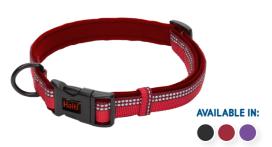

S|L

Halti<sup>®</sup> Comfort Collar A simple yet practical collar that's easy to adjust with a strong and secure button release clasp.

XS|S|M|L