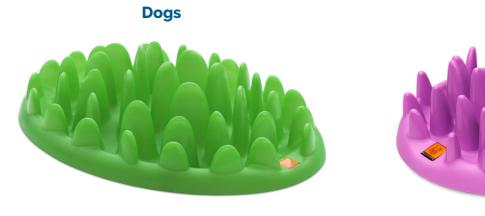

## Siowit Down

Got a greedy dog who eats too fast? Or is your cat in need of some mental stimulation? The Slow Feeders are just what you need to turn mealtimes into a challenging game.

Cats and dogs lack mental stimulation throughout the day which can lead to boredom and unwanted behaviours. The Slow Feeders stimulate pet's natural behaviour and motivate them to find and push food out of the grass shaped feeder, keeping them entertained while eating slower.

#### **Feeders**

Green Slow Feeder and Catch Interactive Feeder are both made from phthalate free plastic, can be used indoor or outdoor and are dishwasher safe. They are designed for all dogs and cats regardless of weight and breed. It can contain both dry and wet food.