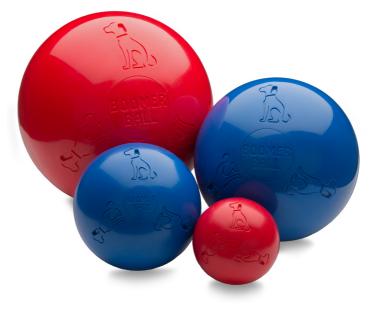

# The ultimate

With Boomer Ball your dog will have endless hours of great fun!

It is a great entertainment for those ball-obsessed dogs and because it is made of super-tough material, it's perfect for highly energetic toy destroyers too.

#### **Boomer Ball**

Made of super-tough polyethylene, Boomer Ball is suitable for any dog breed. Because it's not designed for your dog to carry, it should be bigger than the dog's jaw gape.

Available in 4 sizes: 4 inch/100mm, 6 inch/150mm, 8 inch/200mm, 10 inch/250mm

> Virtually indestructible Good for their health Great for chase and conquer