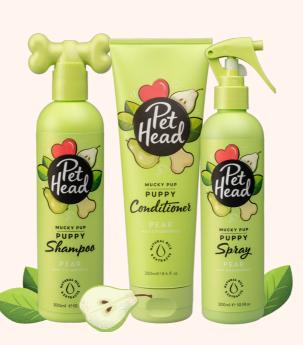

#### **MUCKY PUP**

PUPPY RANGE

#### A kind and gentle range, perfect for puppies' young and delicate skin.

Puppy Shampoo 300ml Feel the puppy love! Perfect for those first baths and tiny paws. Our gentle combination of chamomile and pear seed oil lovingly nourishes, leaving all pup's skin even more huggably soft.

**Puppy Conditioner 250ml** Made for those precious little pups, this softening conditioner is gentle enough for even the most sensitive skin.

Puppy Spray 300ml Get that mucky pup smelling sweet! Our mild Puppy Spray gently spruces up those playful pups, leaving coats sweet-smelling and smooth to the touch.