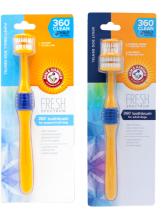

# Protect the smile you

If you thought our 40-year credentials were good, how about 150 years! That's how long Arm and Hammer® has been in households!

Known for its wonder ingredient, baking soda, this pet dental range provides everything that a dedicated owner needs, from toothpaste and toothbrushes, to dental rinse for water bowls. Your pooch's pearly whites will never have looked so good.

Water Additive Simply add to water bowl For fresh breath plus plaque and tartar reduction

Mint Toothpaste Use with finger or standard toothbrush

For ultimate cleaning and long lasting freshness

360° Toothbrush Special design reduces cleaning time