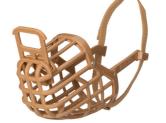

#### Baskerville<sup>®</sup> Classic

With its additional guard feature this muzzle is perfect for preventing food scavenging and harmful self-licking of wounds. The Classic's box design shape makes it ideal for dogs with longer noses like Greyhounds and Collies. Larger sizes come in a wide-fit format, perfect for broadernosed breeds like Staffies or Rottweilers.

> sizes: Anti-scavenge: Size 1 to Size 10 Wide fit: Sizes 12 & 13