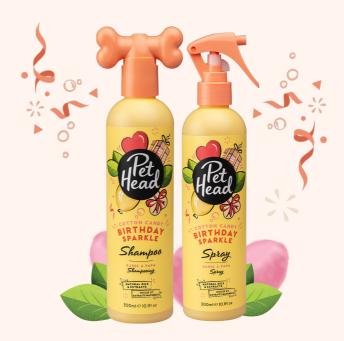

**Birthday Sparkle Shampoo 300ml** Spoil your pet and keep them fresh all day! Our Birthday Sparkle Shampoo is great to clean and nourish all skin types. Enriched with marshmallow extract and peach kernel oil that help hydrate and provide a shiny coat whilst sucrose (table sugar) retains moisture and gives that extra nourishing effect.

OATMEAL & COCONUT with OATMEAL EXTRACT and COCONUT OIL

**Birthday Sparkle Spray 300ml** A spray on their big day & they'll be fresh and on their way! This fabulous spray is great to clean and soothe all skin types leaving their fur silky, fresh and ready to paw-ty.

#### **BIRTHDAY SPARKLE**

CELEBRATORY RANGE

#### For their B-Day or Gotcha Day this celebratory range will make all furry friends feel special!