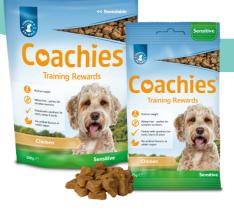

#### SENSITIVE TRAINING REWARDS

Perfect for training dogs with sensitive stomachs or allergies, these treats are a wheat free complementary feed for adult dogs, with added yogurt and rice for easy digestion.