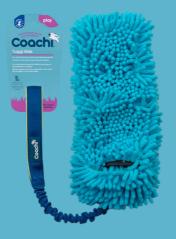

dogs
- 10m line: best suited to larger puppies and dogs.



#### Waterproof Training Line

The Coachi Training Line is great for safe training outdoors. It allows owners to give their dogs more freedom whilst keeping control in new situations. Perfect for puppies, newly acquired or nervous dogs.



#### Puppy Training Line

A great solution to help teach puppies or newly acquired dogs how to behave at home, it helps stop unwanted behaviour and it is a really useful tool to help simplify training.







#### Play & Reward

Engaging through play, to develop a positive and happy relationship between dogs and their owners.



#### Chase & Treat

This mentally stimulating toy can be filled motivating dogs to play and chase.



#### Chase & Crinkle

The Coachi Chase & Crinkle is great for all



#### Tuggi Hide

The Coachi Tuggi Hide is great for close-up play &



#### Tuggi Ball

it comfortable too!

#### Tuggi Tug



Tuggi Helix

#### Tuggi Spider

play biting and chewing.

## Training







#### **Tricks & Retrieval**

Extra fun to strengthen the bond and build the relationship between dogs and owners, helping to raise confident dogs.



#### Multi-Clicker



#### Whizzclick

The Coachi Fetch & Reward is a great interactive motivating play, and practicing recalls.



## AVAILABLE IN: SOL



#### **Target Stick**

The Coachi Target Stick is a key accessory for

#### Training Dummy

including gun dog training and it's perfect

#### Train & Treat Bag



#### Fetch & Reward



Training Dumbbell

great for all types of retrieval training, including gun



#### Pro Train & Treat