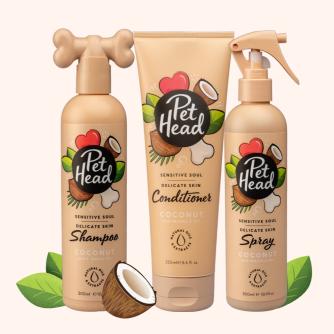

#### A soothing range full of nourishing ingredients for dogs with delicate skin.

Delicate skin Shampoo 300 ml Soothe delicate skin and get that tail wagging again. Our sensitive shampoo is packed with oatmeal and marula oil, gently cleansing, and calming delicate skin.

**Delicate skin Conditioner 250ml** Full of oatmeal and marula oil, this bottle of gentle goodness will lovingly condition the most sensitive coat.

**Delicate skin Spray 300ml** A spray a day keeps dry skin at bay! Enriched with soothing oatmeal and marula oil, our sensitive spray is gentle enough to use whenever pooches needs extra care.