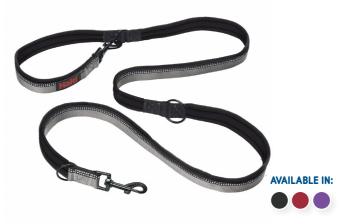

#### Halti<sup>®</sup> Training Lead

This versatile double clip lead offers over 5 different training uses for everyday walking. When combined with a Halti Headcollar or Harness provides optimum control with strong pulling dogs.

XS|S|M|L

Halti<sup>®</sup> Double Ended Lead This flexible lead offers over 7 different functions including 3 lead lengths. The double clip design means two dogs can be walked together and provides easy tethering. With fully padded webbing, owner comfort is ensured whether hand held or worn around the waist.