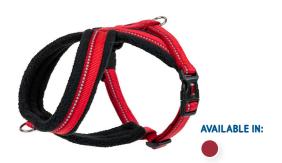

#### Halti<sup>®</sup> No-Pull Harness

S|M|L

Perfect for different levels of pulling, this harness offers two no pull functions. There is a gentle but effective lifting action from the back, combined with front control if needed.