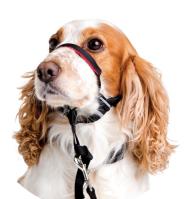

#### Leaders in no pull solutions

Inventors of the world's first headcollar for dogs, Dr Roger Mugford and the team at Halti have been solving pulling problems since 1979.

Designed to be a totally humane alternative to traditional no pull methods, our range of Halti Training headcollars, harnesses and leads are the perfect way to gently re-train your dog and bring the enjoyment back to your dog walk.

#### Halti<sup>®</sup> Headcollar

This 5<sup>th</sup> generation Halti Headcollar has a unique responsive no pull function for the effective control and training of even toughest pullers! Its strong yet lightweight design with a fully padded noseband provides everyday comfort.