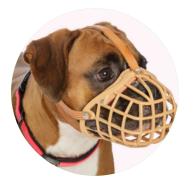

## Actively Caring, Responsibly Safe.

Elected as the Best dog muzzle\*\*, Baskerville is recommended and used by behaviourists and vets around the world.

## Designed by experts for over 35 years.

Baskerville humane muzzles guarantee top standards of safety both for dog and owner, while allowing the best comfort possible for the dog to pant, drink and take treats.

Our Baskerville range is suitable for all situations, from re-training aggressive dogs, to visits to vets and groomers and public transports, and is available in a variety of shapes and sizes, making it ideal for small, medium and large breeds.