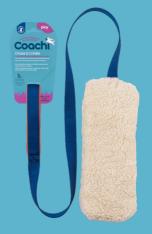

ired or nervous dogs.

- 5m line: best suited to smaller puppies and dogs
- 10m line: best suited to larger puppies and dogs.



#### Waterproof Training Line

The Coachi Training Line is great for safe training outdoors. It allows owners to give their dogs more freedom whilst keeping control in new situations. Perfect for puppies, newly acquired or nervous dogs.



#### Puppy Training Line

A great solution to help teach puppies or newly acquired dogs how to behave at home, it helps stop unwanted behaviour and it is a really useful tool to help simplify training.







#### Play & Reward

Engaging through play, to develop a positive and happy relationship between dogs and their owners.



#### Chase & Treat

This mentally stimulating toy can be filled motivating dogs to play and chase.



#### Chase & Crinkle

The Coachi Chase & Crinkle is great for all



#### Tuggi Hide

The Coachi Tuggi Hide is great for close-up play &



#### Tuggi Ball

it comfortable too!

#### Tuggi Tug



Tuggi Helix

#### Tuggi Spider

play biting and chewing.

## Training







#### **Tricks & Retrieval**

Extra fun to strengthen the bond and build the relationship between dogs and owners, helping to raise confident dogs.



#### Multi-Clicker



#### Whizzclick

The Coachi Fetch & Reward is a great interactive motivating play, and practicing recalls.



## AVAILABLE IN: SOL



#### **Target Stick**

The Coachi Target Stick is a key accessory for

#### Training Dummy

including gun dog training and it's perfect

#### Train & Treat Bag



#### Fetch & Reward



Training Dumbbell

great for all