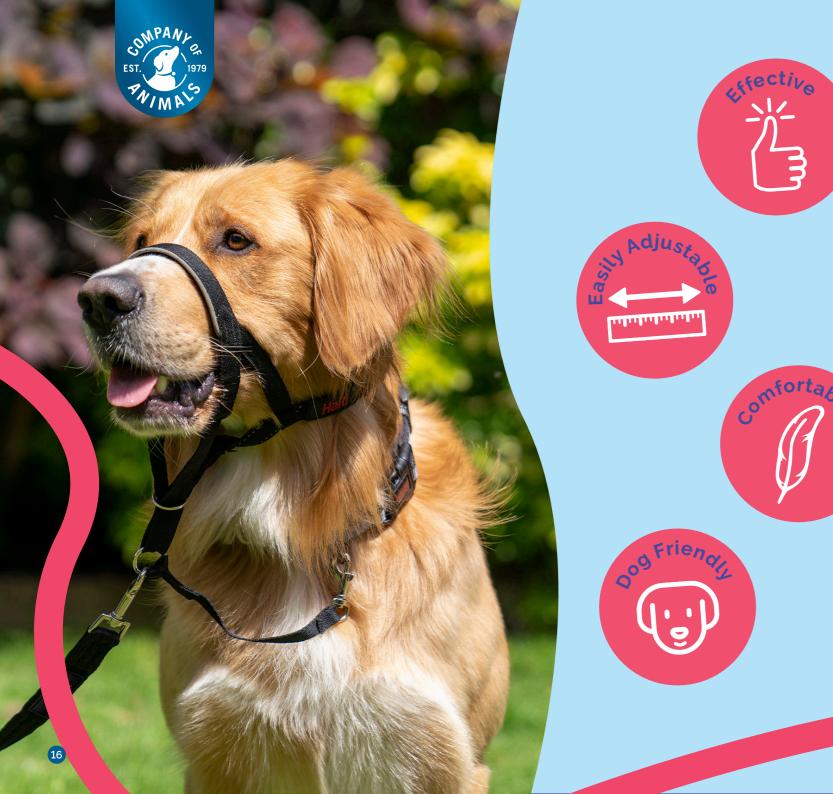

#### Leaders in no pull solutions

Inventors of the world's first headcollar for dogs, Dr Roger Mugford and the team at Halti have been solving pulling problems since 1979.

Designed to be a totally humane alternative to traditional no pull methods, our range of Halti Training headcollars, harnesses and leads are the perfect way to gently re-train your dog and bring the enjoyment back to your dog walk.

#### Halti<sup>®</sup> Headcollar

This 5<sup>th</sup> generation Halti Headcollar has a unique responsive no pull function for the effective control and training of even toughest pullers! Its strong yet lightweight design with a fully padded noseband provides everyday comfort.

Source: \*\*Insider August 2021, US

Humane: dogs can pant, drink and take treats easily

Safe: advanced bite protection

Strong but lightweight

Easily adjustable & suitable for most dogs