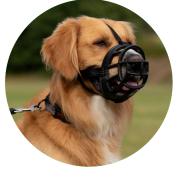

## Actively Caring, Responsibly Safe.

Elected as the Best dog muzzle\*\*, Baskerville is recommended and used by behaviourists and vets around the world.

## Designed by experts for over 35 years.

Baskerville humane muzzles guarantee top standards of safety both for dog and owner, while allowing the best comfort possible for the dog to pant, drink and take treats.

Our Baskerville range is suitable for all situations, from re-training aggressive dogs, to visits to vets and groomers and public transports, and is available in a variety of shapes and sizes, making it ideal for small, medium and large breeds.