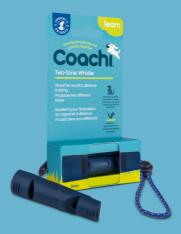

#### Two-Tone Whistle

achi Two-Tone Whistle is the perfect allwhistle anyone can use, ensuring dogs ays receive clear signals and commands. also a reflective and adjustable lanyard.