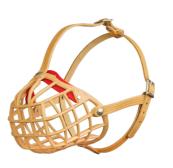

#### Baskerville<sup>®</sup> Ultra Muzzle

Baskerville ULTRA muzzles guarantee high standards of safety both for dog and owner, while allowing the best comfort possible for the dog to pant, drink and take treats. Its unique patented design with a strong TPR (thermoplastic rubber) basket offers advanced bite protection and is reshapable in hot water for a tailored fit on the dog. The clip connection aids quick fitting and removal, with an optional lock for extra peace of mind. The head strap has been designed for easier fitting, with no metal work.

sizes: 1,2,3,4,5,6