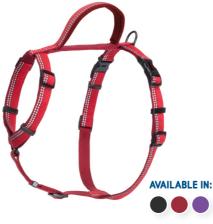

Halti Walking

> Halti<sup>®</sup> Walking Harness harness ensures freedom of fit for any size or shape of dog.

With 5 points of adjustment, this movement with a secure, comfortable

23

Halti<sup>®</sup> Lead A stylish and comfortable daily walking essential, with a strong reinforced trigger clip to keep dogs safe.

XS|S|M|L

Halti<sup>®</sup> Double Ended Lead This flexible lead offers over 7 different functions including 3 lead lengths. The double clip design means two dogs can be walked together and provides easy tethering. With fully padded webbing, owner comfort is ensured whether hand held or worn around the waist.