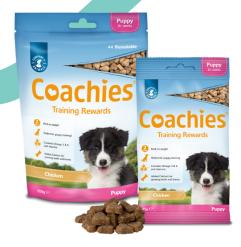

#### PUPPY TRAINING REWARDS

These can be fed from 8 weeks old and are packed with omegas and vitamins for brain development and added calcium for growing teeth and bones. They are made with yoghurt and chicken, for a perfect tasty reward that's ideal for a puppy's