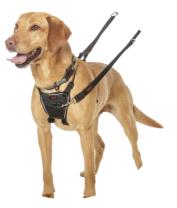

#### Halti<sup>®</sup> No-Pull Harness

S|M|L

Perfect for different levels of pulling, this harness offers two no pull functions. There is a gentle but effective lifting action from the back, combined with front control if needed.

#### Halti<sup>®</sup> Front Control Harness

Ideal for medium to large dogs, this harness has lead connection rings on the chest and back to give you full steering control.